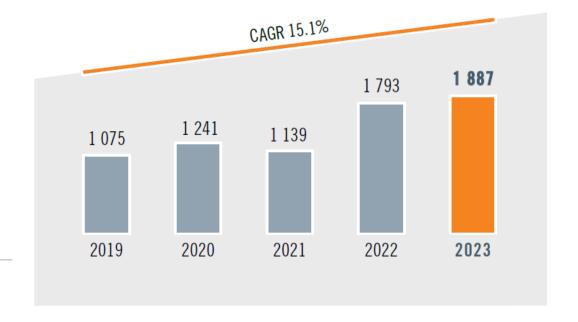

## International revenue (R'million)

| R'm                     | 2023  | 2022  | %<br>change |
|-------------------------|-------|-------|-------------|
| Revenue                 | 1 887 | 1 793 | 5.3         |
| Operating profit        | 245   | 209   | 17.0        |
| Operating profit margin | 13.0% | 11.7% |             |